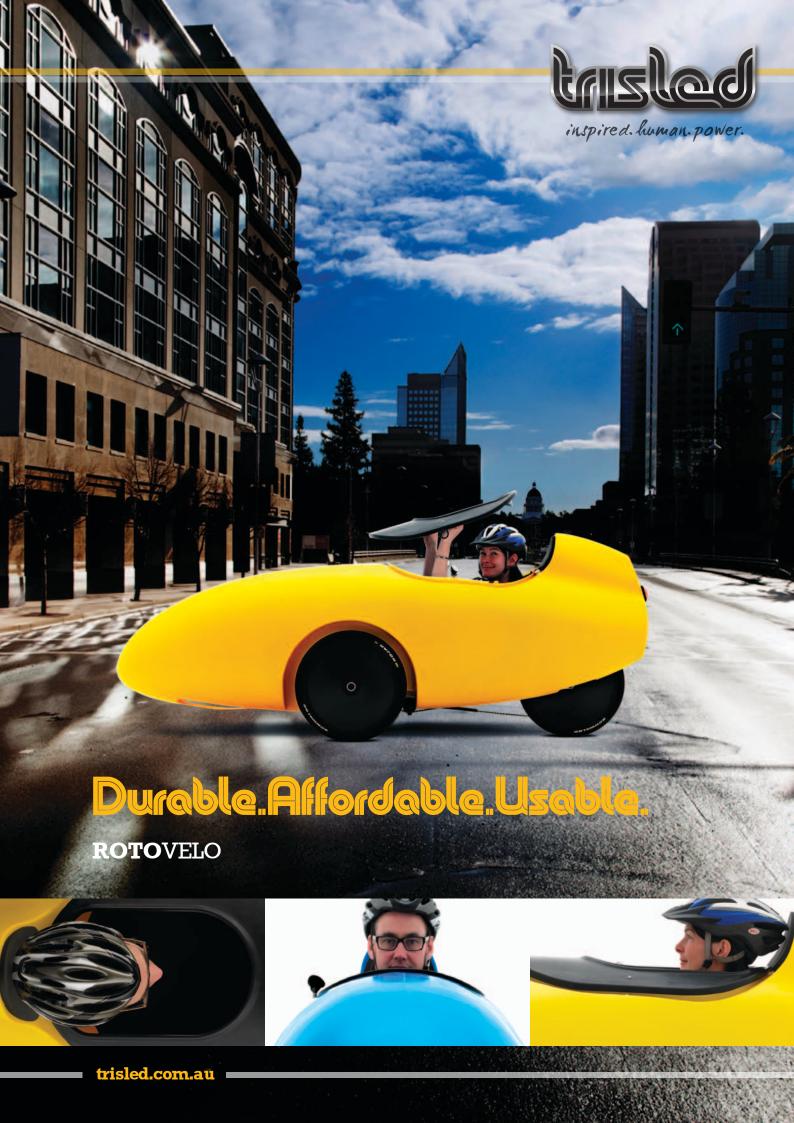

PRICE: AU\$5990

OPTIONAL EXTRAS: OUR ONLINE STORE STOCKS A RANGE OF ACCESSORIES FOR ROTOVELO INCLUDING

SPEEDOMETERS AND MIRRORS.

Trisled's best-kept secret is finally here! Practical, affordable and durable — Rotovelo will make you go faster, be seen and stay dry.

Our latest velomobile builds on Trisled's philosophy of 'simplicity equals usability', with all the sleek curves and Trisled speed tweaks thrown in. Improve your commute, pick up your shopping, tour the country, or just take it for a spin.

With a light system, hatch, mirror and built-in luggage space, Rotovelo is ready to ride!

This revolutionary new design features the world's first roto-moulded fairing, making it more durable than any other velomobile on the market.

You can leave it on the street, park it outside and take it anywhere you want... without having to worry about scratching the paint.