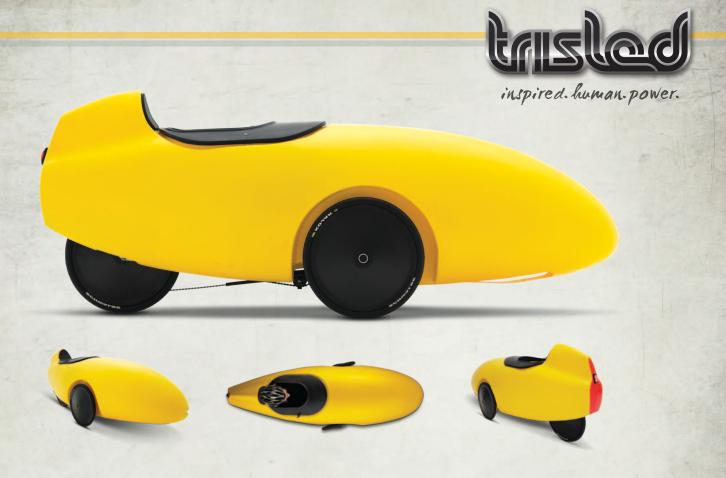

## ROTOVELO Product specifications

 LENGTH:
 2380MM

 WIDTH:
 800MM

 HEIGHT:
 920MM

 WEIGHT:
 33.2KG

TURN CIRCLE: 5.6M (OUTSIDE TO OUTSIDE)

GROUND CLEARANCE 130mm

FRAME: AIRCRAFT SPEC 4130 CHROMIUM MOLYBDENUM ALLOY; TIG WELD; POWDER-COATED

FAIRING: ROTATIONAL MOULDED (ROTO-MOLDED) HDPE
SEAT: ROTO-MOULDED HDPE WITH FOAM SEAT PAD
BRAKES: 160MM MECHANICAL DISC; PARKING BRAKE
GEARING: 27 SPEED

CRANKS: EXTERNAL BEARING; 38T, 50T, 61T CHAINRINGS

TYRES: SCHWALBE KOJAK WHEELS: 406MM (20")

WHEEL PROTECTION: INTEGRATED ROTO-MOULDED WHEEL COVERS

WHEEL PROTECTION: INTEGRAT LOAD SPACE: 80 LITRES

LOAD SPACE: 80 LITRES
STEERING: TRISLED 'ALL-IN-ONE' TWO HAND STEERING AND BRAKING

COLOUR: RED, BLUE, GREEN, YELLOW, WHITE, CREAM, PINK, PURPLE ABS-MOULDED PLASTIC WITH ELASTIC STRAPS FULLY-ADJUSTABLE ZEFAL SPY MIRROR

LIGHTS: 12 VOLT LIPOI BATTERY LED TAIL LIGHT, MR-16 LED HEADLIGHT

(CHARGER INCLUDED)