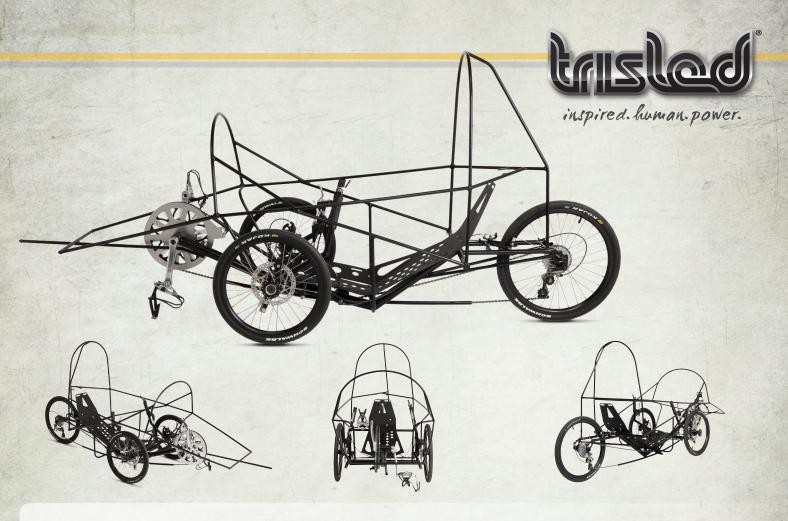

## **FASTBACK Product specifications**

LENGTH: 2700MM WIDTH: 750MM HEIGHT: 950MM WEIGHT: 28KG TURN CIRCLE: GROUND CLEARANCE: 50MM

AIRCRAFT SPEC 4130 CHROMIUM MOLYBDENUM ALLOY; TIG WELD; POWDER-COATED; ROLL FRAME: BARS AND SIDE INTRUSION RAIL

FAIRING: KIT CONTAINING 3 SHEETS 3MM CORFLUTE; 1 SHEET PETG; BLOW-MOLDED PETG

WINDSCREEN; 1 FIBREGLASS NOSE CONE BACTERIA RESISTANT OPEN-CELL FOAM

SEAT PAD: LONG-BASE ALUMINIUM WITH SEAT-BELT MOUNTS

CABLE OPERATED DISC BRAKES:

GEARING: 8 SPFFD CRANKS: 155MM

SFAT:

SCHWALBE KOJAK TYRES:

FRONT 349MM (16"); REAR 406MM (20") WHEELS:

STEERING TRISLED 'ALL-IN-ONE' TWO HAND STEERING AND BRAKING

AU\$4750 AU\$3950: (WITHOUT FAIRING KIT) AU\$3300: (RAW) (FAIRING KIT: AU\$800) PRICE: